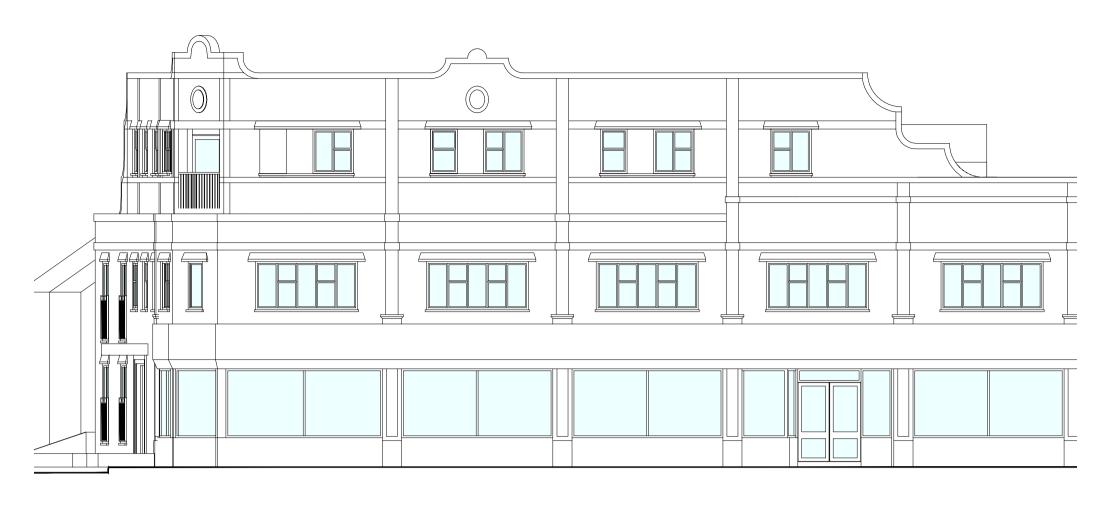

Proposed South Facing Elevation 1:100

0 1 2 3 4 5

Proposed West Facing Elevation 1:100

O 1 2 3 4 5

O 1 2 3 4

Proposed North Facing Elevation 1:100

0 1 2 3 4 5

Notes:

Rev Comment By Date

Stage:
3 - Developed Design

Client:
---Project:
Cycles UK
995-1003
London Road
Leigh-On-Sea
SS9 3LB

Drawing Title:
Proposed Elevations

Drawing no:

771-P03

Scale: 1:100 @ A1

Project no: 771