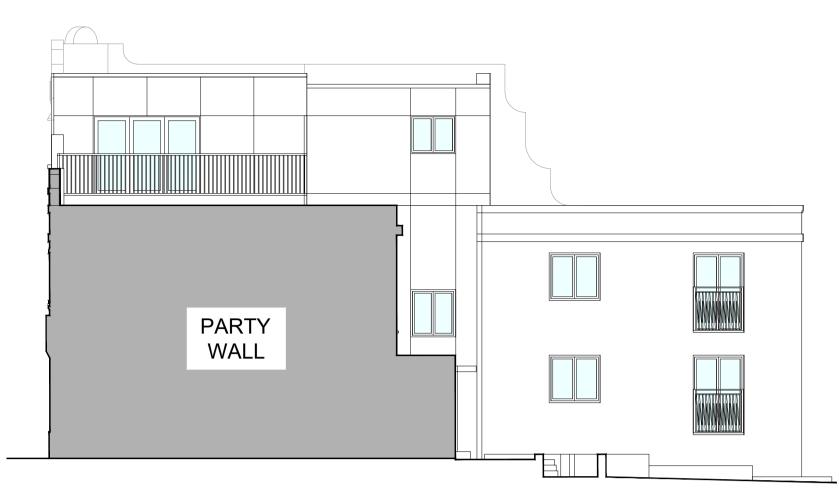

Proposed South Facing Elevation 1:100

0 1 2 3 4 5

Proposed West Facing Elevation 1:100

O 1 2 3 4 5

O 1 2 3 4

Proposed North Facing Elevation 1:100

0 1 2 3 4 5

Notes:

Rev Comment By Date

Stage:
3 - Developed Design

Client:
---Project:
Cycles UK
995-1003
London Road
Leigh-On-Sea
SS9 3LB

Drawing Title:
Proposed Elevations

Drawing no:

771-P03

Scale: 1:100 @ A1

Project no: 771