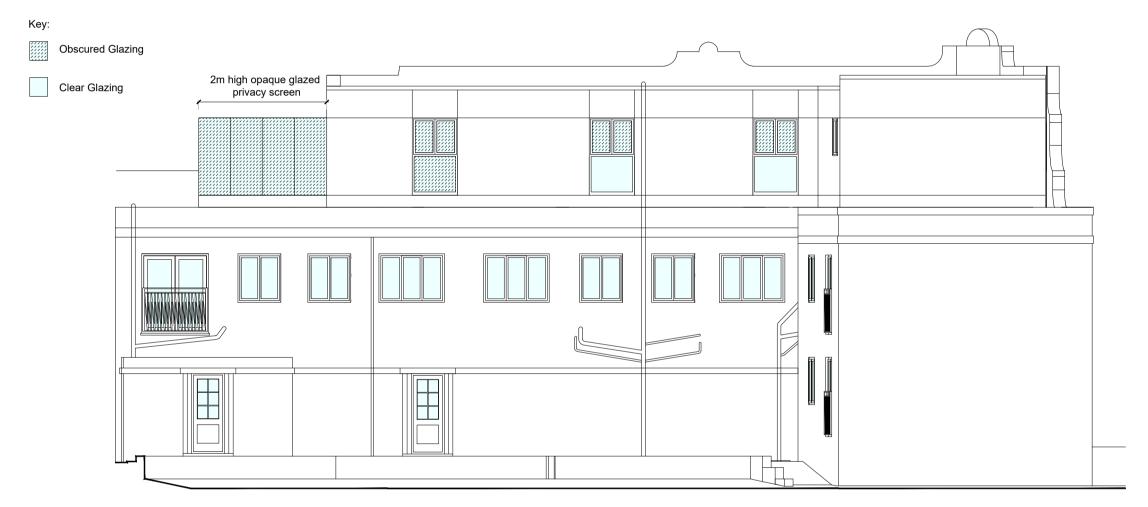

Proposed South Facing Elevation 1:100

0 1 2 3 4 5

Proposed West Facing Elevation 1:100

O 1 2 3 4 5

O 1 2 3 4

Proposed North Facing Elevation 1:100

0 1 2 3 4 5

Notes:

Rev Comment By Date

Stage:
3 - Developed Design

Client:
---Project:
Cycles UK
995-1003
London Road
Leigh-On-Sea
SS9 3LB

Drawing Title:
Proposed Elevations

Drawing no:

771-P03

Scale: 1:100 @ A1

Project no: 771