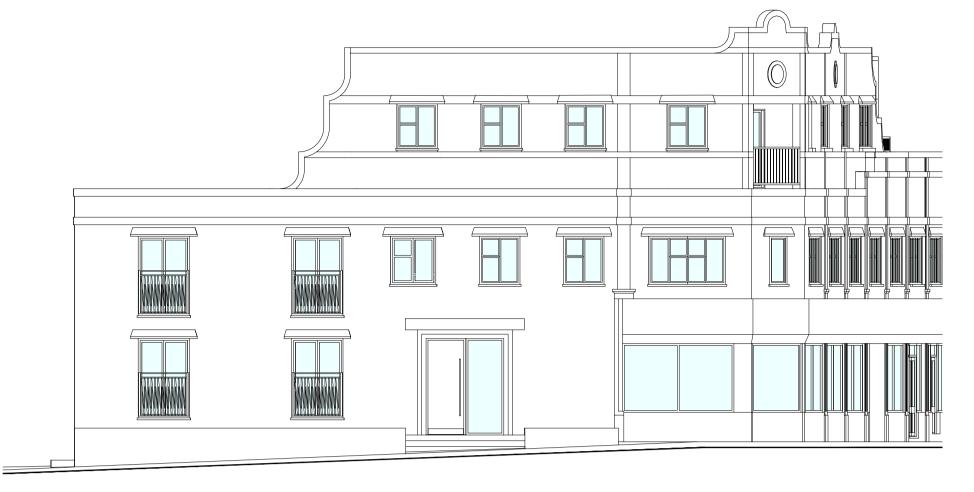

Proposed South Facing Elevation 1:100

0 1 2 3 4 5

Proposed West Facing Elevation 1:100

O 1 2 3 4 5

O 1 2 3 4

Proposed North Facing Elevation 1:100

0 1 2 3 4 5

Notes:

Rev Comment By Date

Stage:
3 - Developed Design

Client:
---Project:
Cycles UK
995-1003
London Road
Leigh-On-Sea
SS9 3LB

Drawing Title:
Proposed Elevations

Drawing no:

771-P03

Scale: 1:100 @ A1

Project no: 771